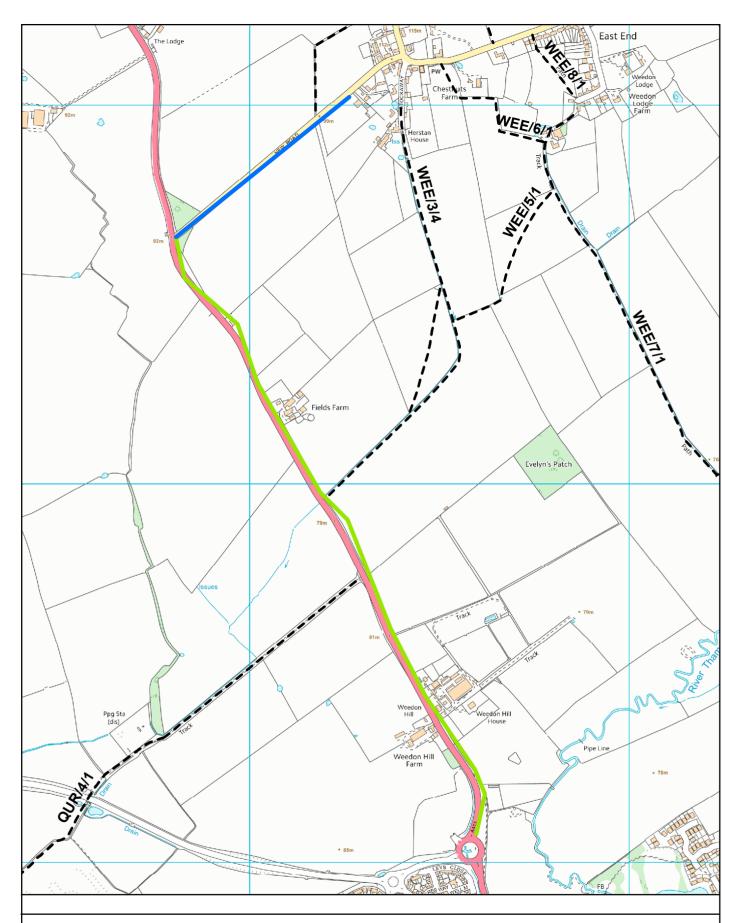

## Public Rights of Way

PARISH BOUNDARY

This is not the Definitive Map but a working copy. While every effort has been made to ensure the accuracy of the data presented, we cannot guarantee that the data will always be accurate and complete. The data is intended to be viewed at a scale of 1:2,500 or smaller.

1:10,000

This map is reproduced from Ordnance Survey material with the permission of Ordnance Survey on behalf of the controller of Her Majesty's Stationery Office © Crown Copyright. Unauthorised reproduction infringes Crown Copyright and may lead to prosecution or civil proceedings. © Copyright Buckinghamshire County Council Licence No. 100021529 2012